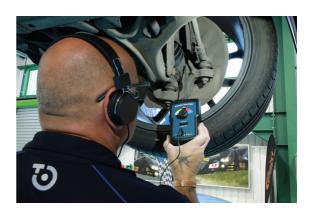

## **Multi-Channel Automotive Noise Finder**

A five-channel electronic noise finder. Ideal for pinpointing the source of annoying noise and vibration. Can be used on chassis and suspension assemblies as well as engines, alternators, gearboxes and differentials.

## **Additional Information**

- · Electronic noise & vibration diagnosis kit.
- 1 channel = stethoscope, 4 channels with wired alligator clip style pickups.
- Ideal for tracing chassis & suspension noises coursed by worn bushes, ball joints, wheel bearings, gear box bearings, differential bearings, etc.
- Engine noises that can be traced include valve clearance, flywheel noises, clutch release bearings, bottom end bearings, alternator/dynamo bearings.
- Powered by 3x AA batteries (not included). CE compliant.