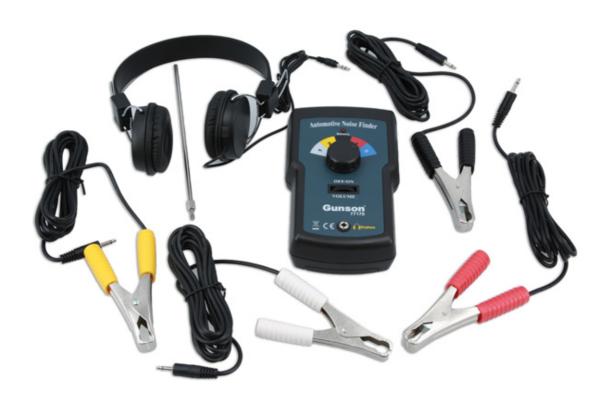

## **Multi-Channel Automotive Noise Finder**

A five-channel electronic noise finder. Ideal for pinpointing the source of annoying noise and vibration. Can be used on chassis and suspension assemblies as well as engines, alternators, gearboxes and differentials.

## **Additional Information**

- · Electronic noise & vibration diagnosis kit.
- 1 channel = stethoscope, 4 channels with wired alligator clip style pickups.
- Ideal for tracing chassis & suspension noises coursed by worn bushes, ball joints, wheel bearings, gear box bearings, differential bearings, etc.
- Engine noises that can be traced include valve clearance, flywheel noises, clutch release bearings, bottom end bearings, alternator/dynamo bearings.
- Powered by 3x AA batteries (not included). CE compliant.