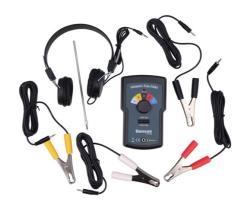

## **Multi-Channel Automotive Noise Finder**

A five-channel electronic noise finder. Ideal for pinpointing the source of annoying noise and vibration. Can be used on chassis and suspension assemblies as well as engines, alternators, gearboxes and differentials.

## **Additional Information**

- · Electronic noise & vibration diagnosis kit.
- 1 channel = stethoscope, 4 channels with wired alligator clip style pickups.
- Ideal for tracing chassis & suspension noises coursed by worn bushes, ball joints, wheel bearings, gear box bearings, differential bearings, etc.
- Engine noises that can be traced include valve clearance, flywheel noises, clutch release bearings, bottom end bearings, alternator/dynamo bearings.
- Powered by 3x AA batteries (not included). CE compliant.