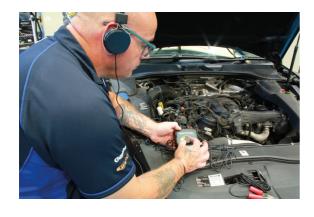

## **Multi-Channel Automotive Noise Finder**

A five-channel electronic noise finder. Ideal for pinpointing the source of annoying noise and vibration. Can be used on chassis and suspension assemblies as well as engines, alternators, gearboxes and differentials.

## **Additional Information**

- · Electronic noise & vibration diagnosis kit.
- 1 channel = stethoscope, 4 channels with wired alligator clip style pickups.
- Ideal for tracing chassis & suspension noises coursed by worn bushes, ball joints, wheel bearings, gear box bearings, differential bearings, etc.
- Engine noises that can be traced include valve clearance, flywheel noises, clutch release bearings, bottom end bearings, alternator/dynamo bearings.
- Powered by 3x AA batteries (not included). CE compliant.