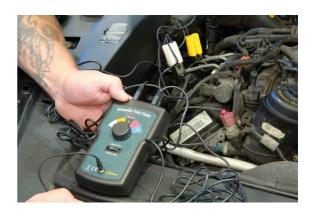

## **Multi-Channel Automotive Noise Finder**

A five-channel electronic noise finder. Ideal for pinpointing the source of annoying noise and vibration. Can be used on chassis and suspension assemblies as well as engines, alternators, gearboxes and differentials.

## **Additional Information**

- · Electronic noise & vibration diagnosis kit.
- 1 channel = stethoscope, 4 channels with wired alligator clip style pickups.
- Ideal for tracing chassis & suspension noises coursed by worn bushes, ball joints, wheel bearings, gear box bearings, differential bearings, etc.
- Engine noises that can be traced include valve clearance, flywheel noises, clutch release bearings, bottom end bearings, alternator/dynamo bearings.
- Powered by 3x AA batteries (not included). CE compliant.